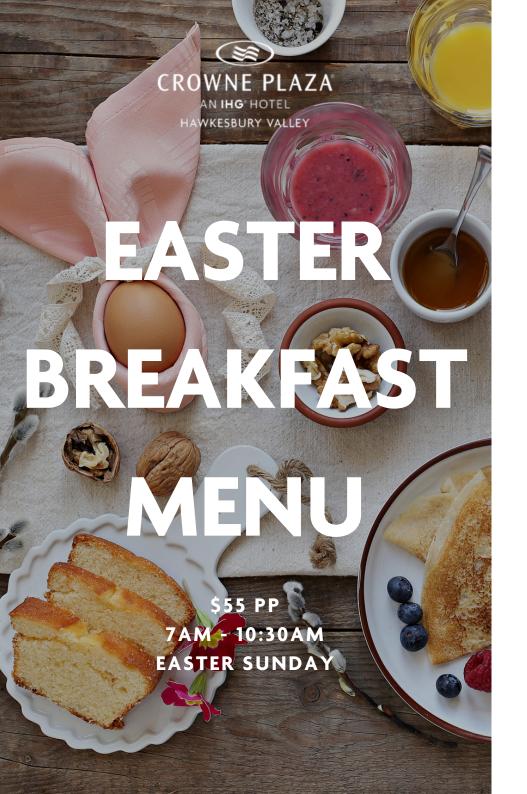

## HOT BUFFET

Crispy bacon (NF GF DF)

Chicken chipolatas (GF NF DF)

Scrambled Eggs, poached and fried (DF NF GF)

Chef's special omelettes (DF NF GF)

Hash browns (NF GF DF)

Mushrooms with wilted spinach (GF NF)

Grilled tomatoes (DF NF GF)

Baked beans (DF NF GF)

Chocolate dutch pancake with fresh berries and cream served on the side (NF GF)

Pancakes with mixed berry compote and maple syrup (NF)

## **BAKERY**

Selection of danishes & croissants (NF)

Cinnamon scrolls (NF)

Hot cross buns: mix of traditional & chocolate (NF)

Selection of mini gourmet muffins

## **CHILLED**

Watermelon, rockmelon, pineapple, honeydew

Bircher muesli (NF GF)

Assorted yoghurts

Chia puddings cups

Selection of Australian cheeses, dried and seasonal fruits, lavosh, and water crackers