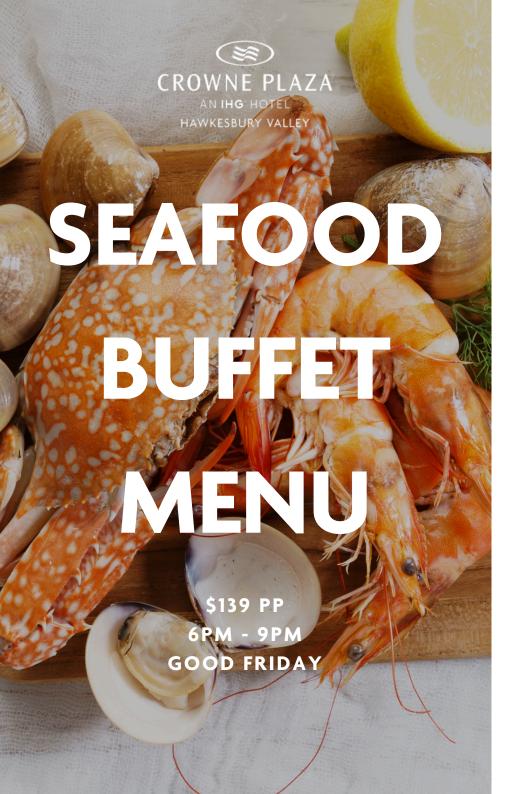

## **BREAD STATION**

Dinner roll, focaccia, sourdough, ciabatta

SALAD STATION
Fish Taco Salad (NF)
Prawn & Mango Salad
Crab Salad
Garden Salad with Sweet Balsamic (GF DF NF)

SEAFOOD GALORE (NF GF DF P)

New Zealand green lip  $\frac{1}{2}$  mussel

Razor clam, tiger prawns, pacific oysters, blue swimmer crab Served with lemon Wedges, Garlic Ginger Sauce, Teriyaki Sauce, Black Pepper Sauce, Lychee Mignonette